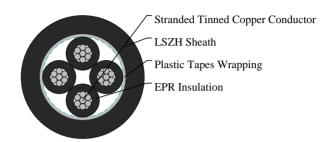

#### CABLE CONSTRUCTION

Conductors: Tinned stranded copper, class 2 according to IEC 60228 & BS6360

Insulation: LSZH or EPR Type GP4 to BS7655 Wrapping: Plastic tape(s) with overlapping

Sheath: LSZH